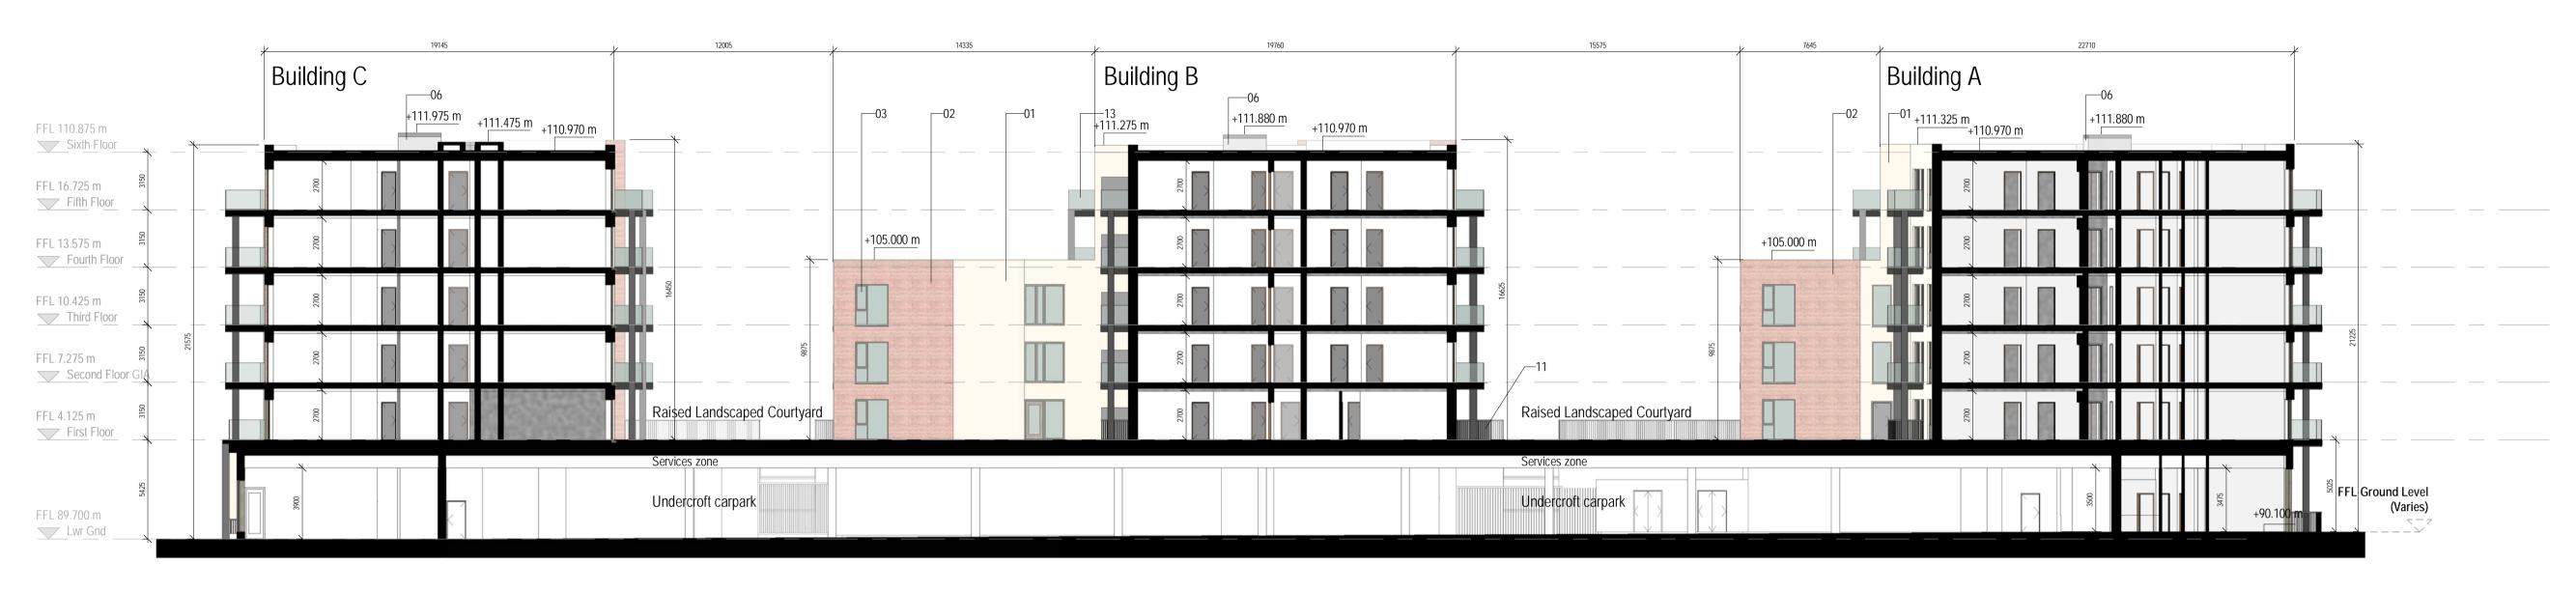

Cross Section C-C

Cross Section D-D

| Keynote Legend |                                                          |  |  |  |
|----------------|----------------------------------------------------------|--|--|--|
| Key Value      | Keynote Text                                             |  |  |  |
| 01             | Selected Render                                          |  |  |  |
| 02             | Selected Brick                                           |  |  |  |
| 03             | Double Glazed Thermally Broken Window to Selected Colour |  |  |  |
| 06             | Lift Overrun                                             |  |  |  |
| 07             | Selected Curtain Walling System                          |  |  |  |
| 09             | Selected Metal Cladding                                  |  |  |  |
| 11             | Selected Metal Railing                                   |  |  |  |
| 13             | Selected Glass Balustrade                                |  |  |  |
| 14             | Selected Stone                                           |  |  |  |
| 20             | Selected Steel Gate                                      |  |  |  |
| 21             | Selected Shop Front Glazing                              |  |  |  |
| 22             | Selected Metal Doors                                     |  |  |  |