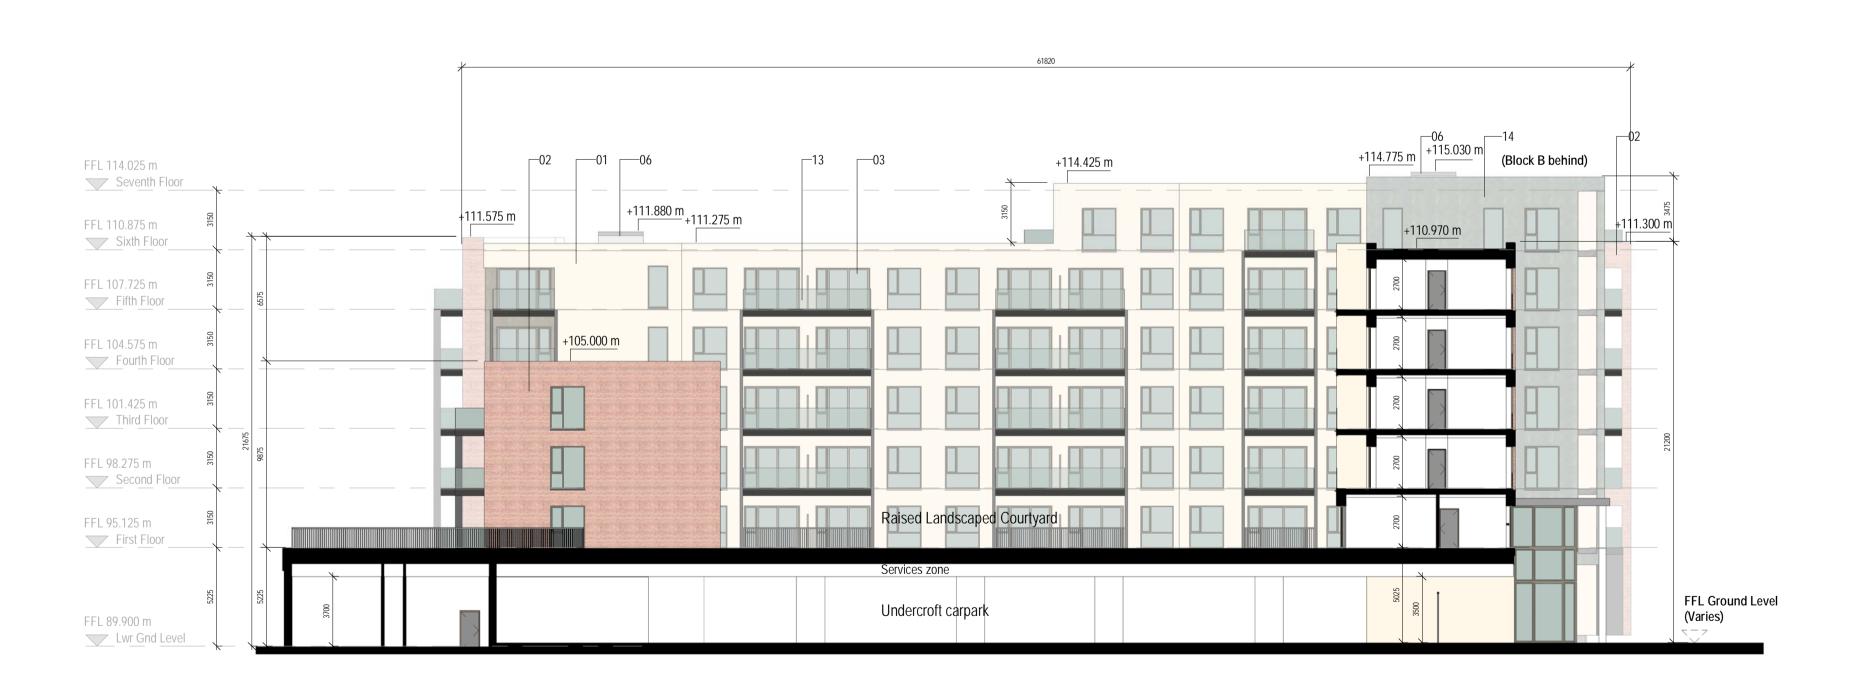

Cross Section C-C

Cross Section D-D

| Keynote Legend |                                                          |  |  |  |
|----------------|----------------------------------------------------------|--|--|--|
| Key Value      | Keynote Text                                             |  |  |  |
| 01             | Selected Render                                          |  |  |  |
| 02             | Selected Brick                                           |  |  |  |
| 03             | Double Glazed Thermally Broken Window to Selected Colour |  |  |  |
| 06             | Lift Overrun                                             |  |  |  |
| 07             | Selected Curtain Walling System                          |  |  |  |
| 09             | Selected Metal Cladding                                  |  |  |  |
| 11             | Selected Metal Railing                                   |  |  |  |
| 13             | Selected Glass Balustrade                                |  |  |  |
| 14             | Selected Stone                                           |  |  |  |
| 20             | Selected Steel Gate                                      |  |  |  |
| 21             | Selected Shop Front Glazing                              |  |  |  |
| 22             | Selected Metal Doors                                     |  |  |  |